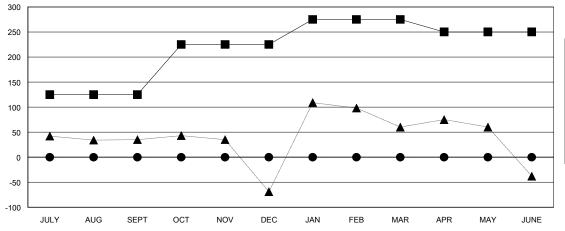

#### GOALS AND ACTUAL MEMBERS CUMULATIVE

| -■-  | CURRENT YEAR GOALS FOR NEW |
|------|----------------------------|
| MEMB | EDS.                       |

- - CURRENT YEAR ACTUAL MEMBERS

- ▲ - LAST YEAR ACTUAL MEMBERS