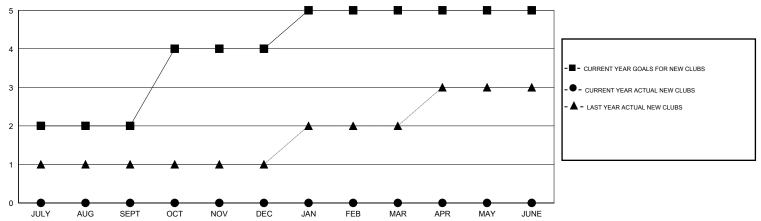

br>ADDED | DROPPED<br>MEMBERS | NET<br>GAIN/LOSS |
| JULY/AUG/SEPT               | 2                | 0         | 0                | 0                     | JULY/AUG/SEPT               | 125                | 0                                   | 0                  | 0                |
| OCT/NOV/DEC                 | 2                | 0         | 0                |                       | OCT/NOV/DEC                 | 100                | 0                                   | 0                  | 0                |
| JAN/FEB/MAR<br>APR/MAY/JUNE | 0                | 0         | 0                | 0                     | JAN/FEB/MAR<br>APR/MAY/JUNE | 50<br>-25          | 0                                   | 0                  | 0                |

### GOALS AND ACTUAL NEW CLUBS CUMULATIVE



#### GOALS AND ACTUAL MEMBERS CUMULATIVE



| -■-  | CURRENT YEAR GOALS FOR NEW |
|------|----------------------------|
| MEMB | EDS.                       |

- - CURRENT YEAR ACTUAL MEMBERS

- ▲ - LAST YEAR ACTUAL MEMBERS

| DROPPED CLUBS: 0 |   | 0 CLUI<br>MEMB |
|------------------|---|----------------|
| DROPPED MEMBERS  |   |                |
| DECEASED         | 0 | CLICK          |
| CLUB CANCELLED   | 0 | ASSES          |
| OTHER            | 0 |                |
| TOTAL            | 0 |                |

| 0 CLUBS OF 0 ADDED 1 OR MORE NEW<br>MEMBERS | GENDER DISTRIBUTION  MALE 0 (100.0)  FEMALE 0 (100.0) | • |
|---------------------------------------------|-------------------------------------------------------|---|
| CLICK HERE FOR HEALTH ASSESSMENT DATA       | FAMILY UNIT MEM